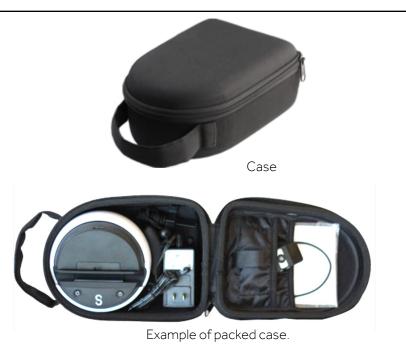

### SW5060 - Carrying Case

Keep your Swivl protected and your accessories organized. Great for when you are sharing a Swivl amongst team members to prevent wear and tear and ensure nothing gets lost for the next user.

It is lightweight and compact, so it is ideal for travelling to events and meetings. It's even useful for rooms where you keep Swivl setup, as it helps you organize your cables, grips and mounts and more.