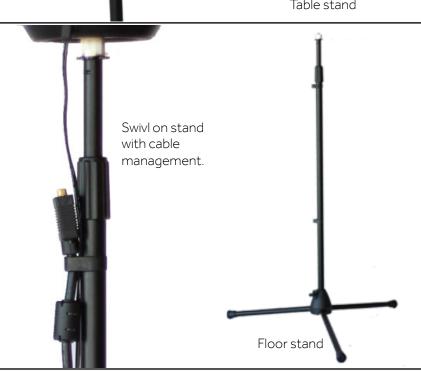

### SW5110 - Table Stand

Helps you find a nearby, unobstructed space on a desk in your room to get great looking video and see Swivl Capture's heads up feedback. The built in adjustment mechanism makes height changes quick and easy for any user and avoids complexities of normal tripods.

# Swivl on table stand Table stand

### SW5120 - Floor Stand

Helps you find a nearby, unobstructed space in your room to get great looking video and see Swivl Capture's heads up feedback. The built in adjustment mechanism makes height changes quick and easy for any user and avoids complexities of normal tripods. Comes with clips to help you manage power and projection cables. Cables not included.