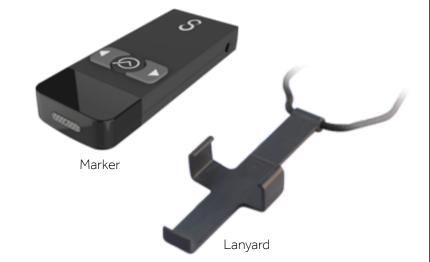

### SW2782MA - Additional Marker

Use it as a second microphone for questions and conversations by placing it on a table with a group or with an audience. It will automatically feed audio into the same video file.

Or you can use it as an interchangeable backup marker to extend run times beyond 4 hours when using it with a base that is plugged in. Includes lanyard.