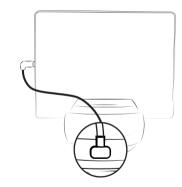

## 2. Power On

Power on the Base and Primary Marker. If you have Secondary Markers, turn those on also.