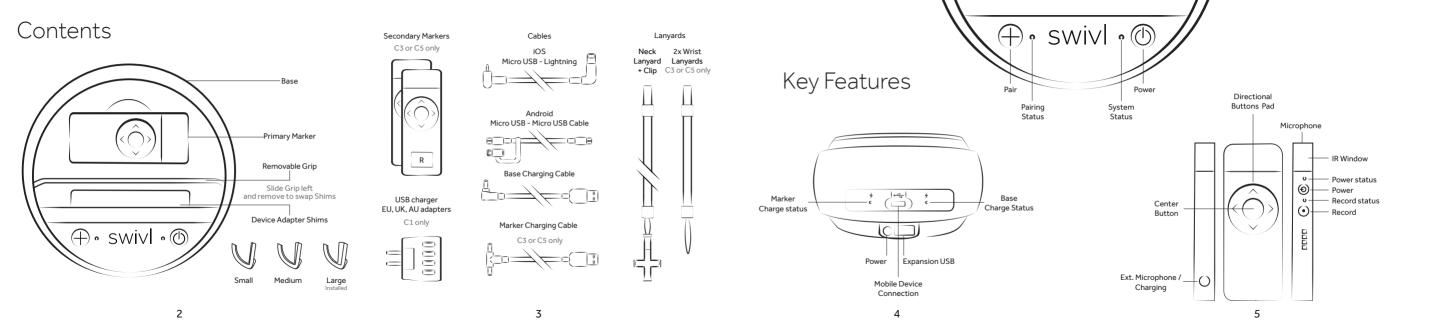

## 1. Connect Device

Connect your mobile device to Swivl using the included iOS or Android cable.