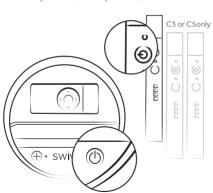

## 1. Connect Device

Connect your mobile device to Swivl using the included iOS or Android cable.



## 2. Power On

Power on the Base and Primary Marker. If you have Secondary Markers, turn those on also.



## 3. Open Swivl App Download and launch the Swivl app to get started!



Visit

## Swivl.com/setup

for the complete user guide and to learn more about:

- Pairing additional Markers
- Recording with Multi-Camera
- Using Swivl cloud
- And much more!

Quick Start Guide

Swivl C Series

1450 El Camino Real | Menlo Park CA 94025 | (888) 837 6209

TM and © 2018 Swivl. All rights reserved. Swivl, the Swivl logo and all other company, product and service names or slogans are trademarks of Swivl. Patent pending.

Designed in California. Printed in China. MC-00318.

Swivl.com/setup

6 7