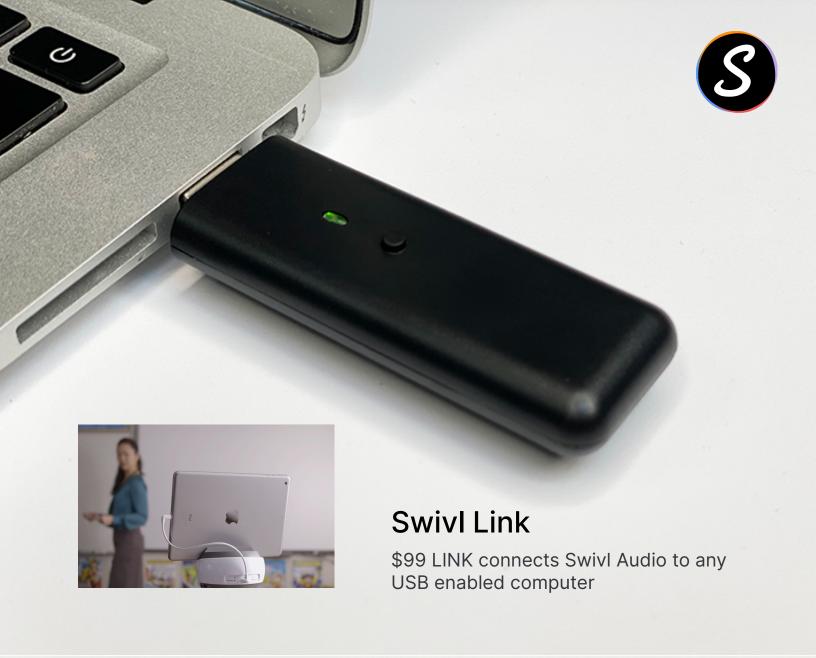

Bundled with either Swivl C3 or C5 packages, Link brings the ideal configuration for larger classrooms. Through a wireless connection, connect Swivl Robot and a computer to provide the best experience for a remote participant – teacher and students are heard and seen.

| Link | Audio         | Professional quality wireless DECT multi-channel solution       |
|------|---------------|-----------------------------------------------------------------|
|      | Compatibility | Any computer with USB-A connection                              |
|      | Function      | Wireless connection to Swivl Robot for Integrated Configuration |